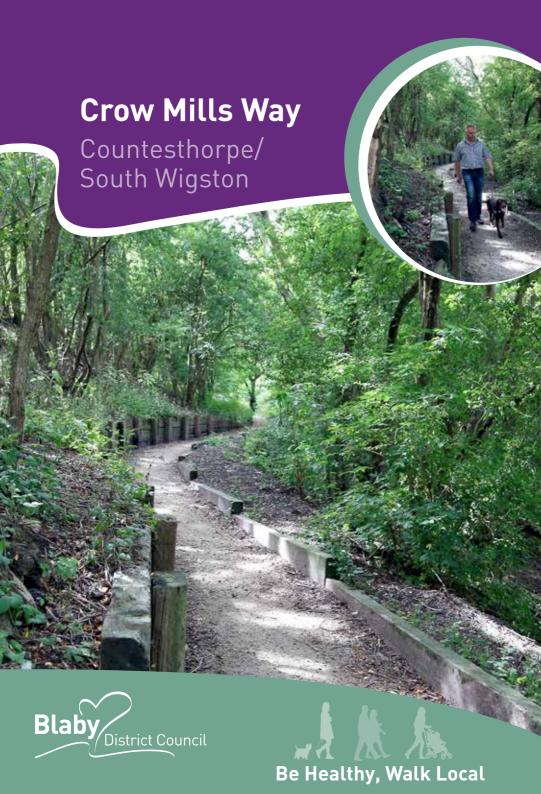

## **Crow Mills Way**

## Countesthorpe/South Wigston

The paths here allow a circular walk with elevated views over South Leicestershire. This walk runs along a disused railway line and through beautiful woodland adjacent to the Grand Union Canal and the River Sence.