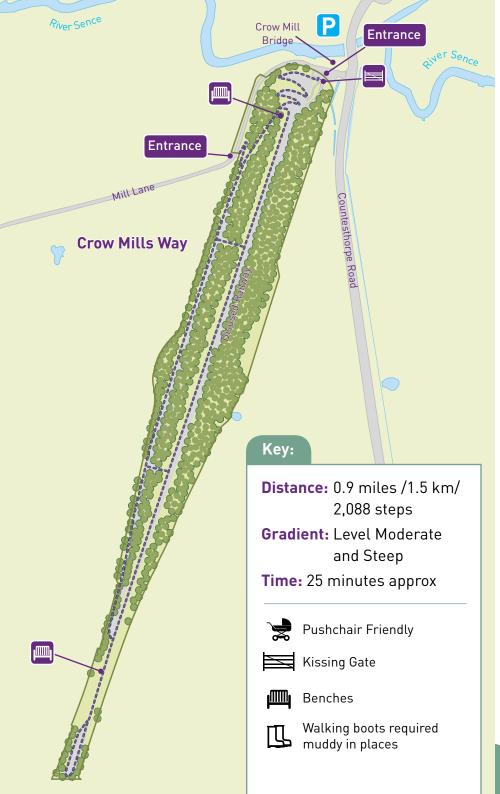

## Countesthorpe/South Wigston

The paths here allow a circular walk with elevated views over South Leicestershire. This walk runs along a disused railway line and through beautiful woodland adjacent to the Grand Union Canal and the River Sence.