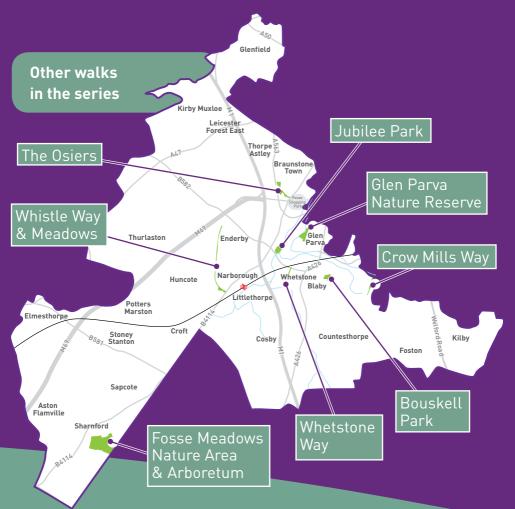

## Be Healthy, Walk Local

Part of a series of leaflets to introduce you to eight strategic sites in and around Blaby with a range of local walking opportunities for you to enjoy.

The walks range from 20 minute strolls to an energetic 5 mile round walk in Fosse Meadows. Several of the sites feature picnic areas and play areas for families to enjoy a day out in the countryside.