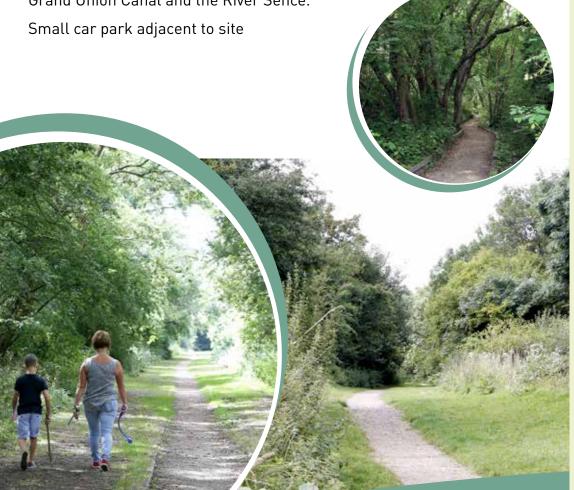

## Countesthorpe/South Wigston

The paths here allow a circular walk with elevated views over South Leicestershire. This walk runs along a disused railway line and through beautiful woodland adjacent to the Grand Union Canal and the River Sence.