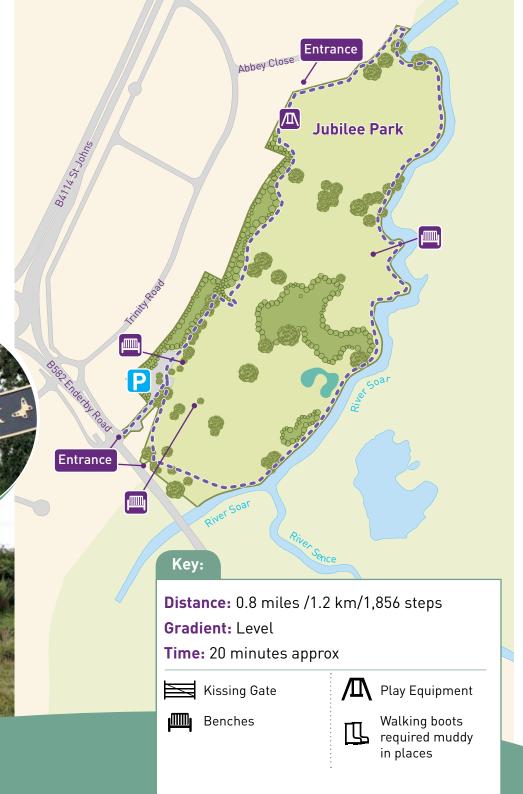

## **Jubilee Park**

Enderby

This parkland beside the River Soar is a good place to visit for people of all ages. There is a children's playground on site. This is where the River Sence joins the River Soar. There are two entrances Abbey Close and off Enderby Road. Car Parking is available on site.